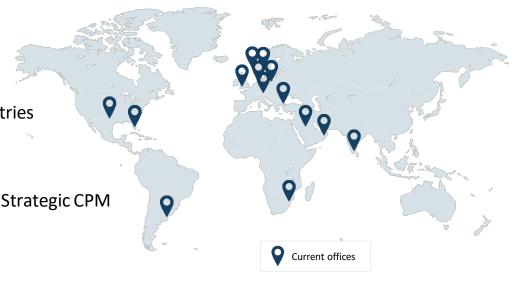

### Global Software Company: Business Management Platform

World wide presence and support

More than 1000 customers in 50 countries

Cloud and on-premise delivery model

Listed in Gartner's Magic Quadrant for Strategic CPM